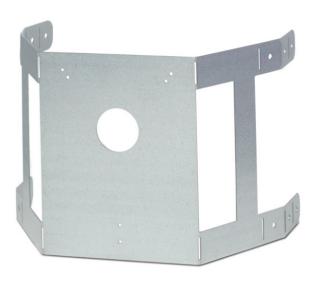

# FDD710MB

Mounting bracket for FDD710, irregular duct shapes

The FDD710MB allows the FDD710 duct detector to be mounted on irregular shaped or circular ducts. Four tabs are easily bent to adapt to the shape of the duct. The FDD710 then mounts on the flat surface.

#### **Standard Features**

• Four tabs adapt to the shape of the duct