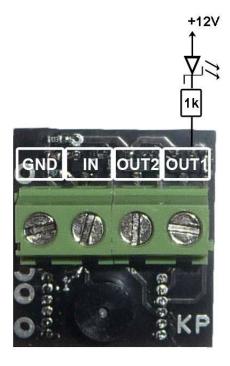

To the OUT1 you can connect the 12V lamp or the LED with the resistor.

OUT1 and OUT2 are open collector output with giving the GDN. Maximum 300mA/30V

## How to set up:

**OUT1**: LED output to see the status of the module (if the system is armed the LED will blinking)

**OUT2**: Sounder output ( output N°2, with free set up possibility)

**IN**: Input for arm/disarm the ProCon GSM (with key switch or remote control) impulse or continuous mode

**GND**: COM port to the input

tellsystem.eu info@tellsystem.eu