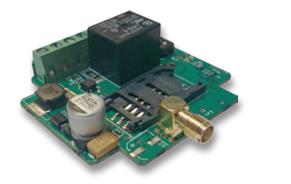

# **MultiOne GSM**

Miniature GSM module that we developed especially for remote controlling. Due to its universal power needs the device is suitable for wide range use. Easy programming and Plug&Play connection makes installation guicker and easier.

#### **TECHNICAL PARAMETERS**

- Power supply: 16-24 VAC or 10-35VDC
- Idle/max. current drain: 12V@25mA/700mA 24V@15mA/350mA
- Output relay load: max. 230@5A
- GSM module type: SIMCOM 800
- GSM frequencies: GSM 850 / EGSM 900 / DCS 1800 / PCS 1900 (Multi-Band)
- · SIM card usage: carrier-free module
- GSM antenna type: with SMA connector (comes bundled in the package)
- Size: panel: 59 x 53 x 21 mm
- Package size: 132 x 128 x 32 mm
- Operating temperature range: -20 +50  $^{\circ}\text{C}$